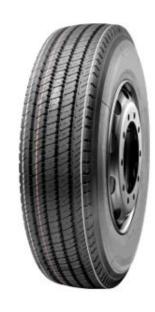

## Regional All Position CAR02

- Wide shoulders and rib design promotes durability and even wear
- > Enhanced siping provides stability and good grip on wet roads
- Wide groove aid in dissipating water build up in rainy conditions.
- Casing design offers good durability for retreading